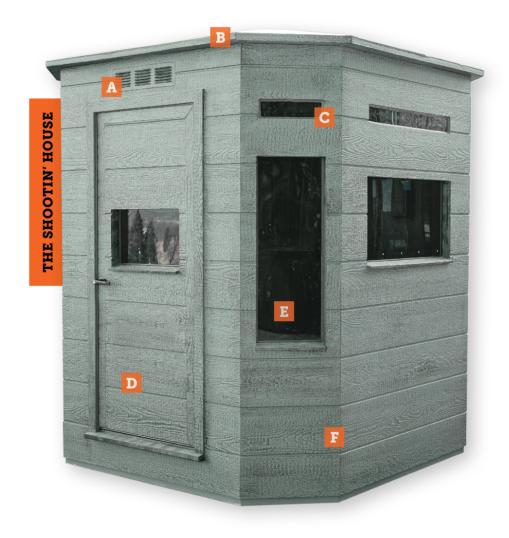

## The Shootin' House

The Shootin' House is our angle on a box blind that doesn't compromise the visibility from the corners of the blind. With the same general dimensions of the 360 series blinds, But with more space in each corner. This is a great blind for Hunters who bring the kids or want to hang out with a buddy.

## Features Included:

Three 29"x16" tinted gun/crossbow windows
Four 12"x32" Archery windows
One 18"x12" window in the door
Lockable door latch
4"x12" peep windows
Four, 4x4 pockets for stand posts
Padded shooting rails at each window
Integrated Ventilation Above Door
Carpeted floor & walls up to the bottom of windows