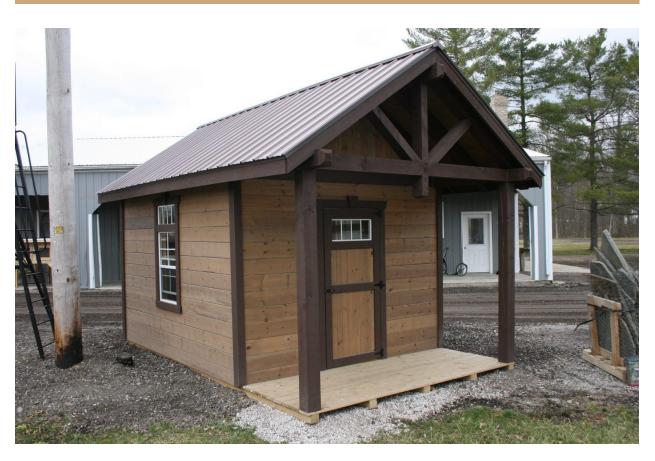

## **Rustic Timber Frame Shed**

This unit gives off a great rustic cabin feel. Includes 7'6' tall side walls, 8/12 pitch roof, cedar fascia and 6"x 6" rough sawn pine porch timbers. This unit is also fully customizable......"Ask about finished interiors also"