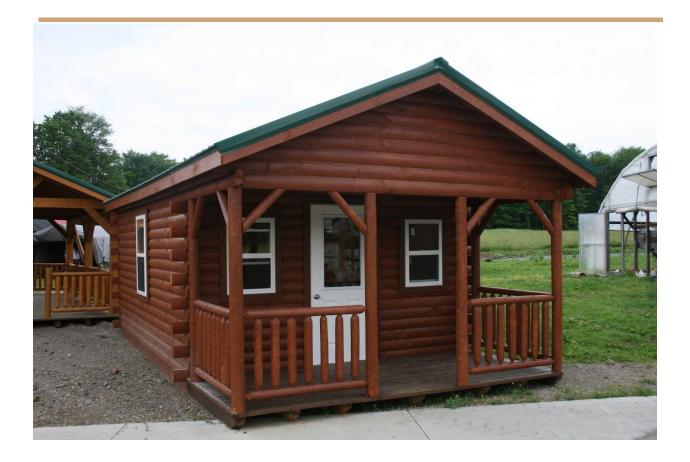

## 14'x 24' Trapper Cabin

The Trapper Cabin Series

Our Trapper Cabin Series is the perfect structure for those who seek the Real Log Cabin feel. They invite you to sit and stay awhile in a quality made cabin that will last for years to come. Our Trapper Cabin Series features: 4"x6" treated skids, a 2"x8" tongue and groove floor system, real 4"x6" tongue and groove white pine logs (16 courses), pine timbers, beams and rafters, tongue and groove ceiling surface, real wood flooring to compliment the completely finished interior, exterior high-quality stain and chinking, insulation/vapor barrier, and topped with a metal roof.

The Trapper Cabin Series is available in many different sizes, with customization always welcomed. Our cabins are designed to sit on a concrete pad with footers below the frost line, a pier or post foundation, or at (bare minimum) an 8" gravel pad.