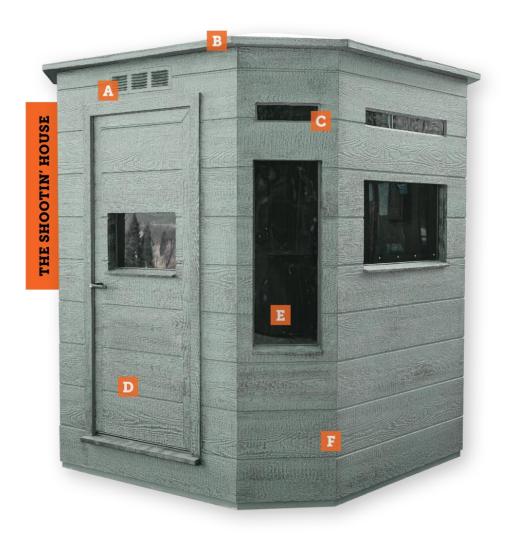

## The Shootin' House

The Shootin' House is our angle on a box blind that doesn't compromise the visibility from the corners of the blind, with the same general dimensions of the 360 series blinds but with more space in each corner. This is a great blind for Hunters who bring the kids or want to hang out with a buddy.