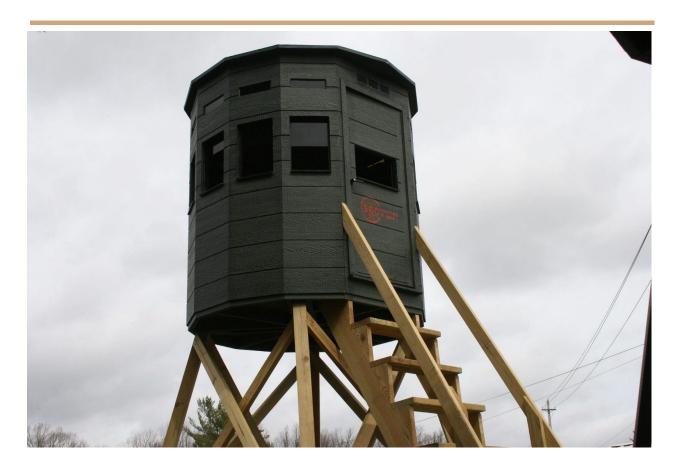

## **Hinting Blinds**

The 360 Pro is designed with the archery hunter in mind. This 6x6 blind comes standard with carpet on the floor and walls, 4 two-stage archery windows, and 9 standard windows.

Standard features include: solid wood frame construction, painted LP Smartside exterior and interior, 24"x60" door, painted 2x4 floor joists with carpeted smart side flooring, Interior standing height 6'6", ventilated, built-in 4x4 pockets for tower stands, waterproof acrylic seamless roof coating.