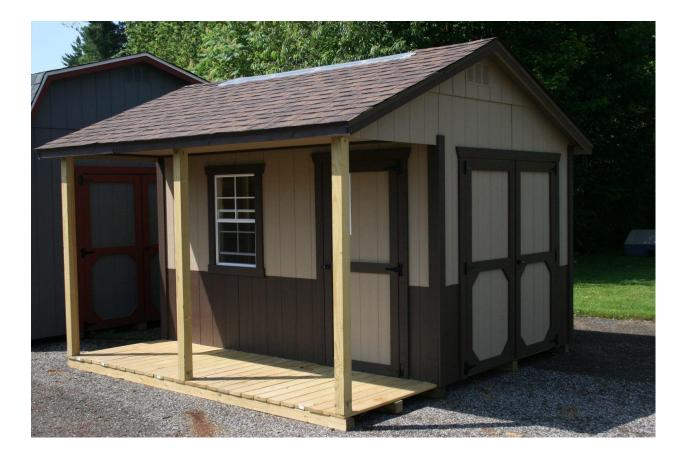

## **Porch Gable**

Our Porch Gable is a standard gable with an added porch. It comes with a wooden single and double door, and one single-hung screened window. These units are fully customizable and come in a wide range of sizes. From a great looking storage building to a cabin on your campsite, these buildings have many possible uses.

Standard on all sheds: 4"x4" treated skids, 2"x8" tongue and groove pine flooring, 2"x4" framing, 16" on center, pre-primed smart side exterior siding, 2"x4" trusses with metal gussets on 2' centers, 1/2" exterior plywood roof sheathing with H-clips, aluminum drip edge, 30-year dimensional shingle, 8"x16" gable vents on both ends, 1"x4" cedar trim, key and lock latches, standard double wood doors 65"x72."