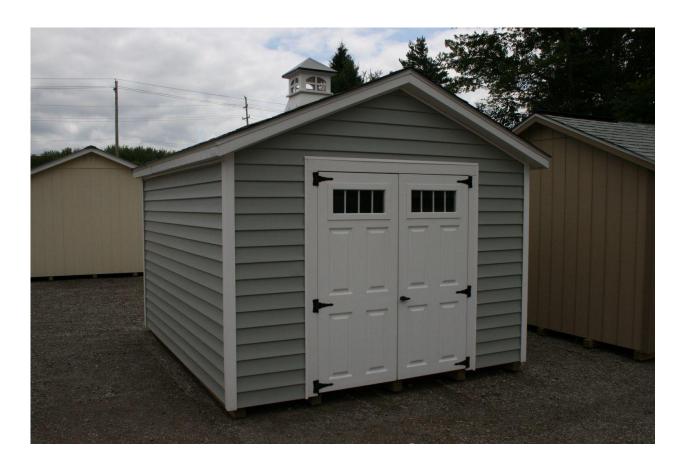

## **Standard Gable**

Our Standard Gable is a great looking, simple style that will work for anyone. This unit features 6'6" sidewalls and a 5/12 pitch roof. It boasts lots of room for storage; add on a loft, or workbench for even more usable space. Whether you dress it up with more options such as windows, shutters, flower boxes, and/or a cupola, or leave it standard, this unit will last and perform for years to come.

Standard on all sheds: 4"x4" treated skids, 2"x8" tongue and groove pine flooring, 2"x4" framing, 16" on center, pre-primed smart side exterior siding, 2"x4" trusses with metal gussets on 2' centers, 1/2" exterior plywood roof sheathing with H-clips, aluminum drip edge, 30-year dimensional shingle, 8"x16" gable vents on both ends, 1"x4" cedar trim, key and lock latches, standard double wood doors 65"x72."