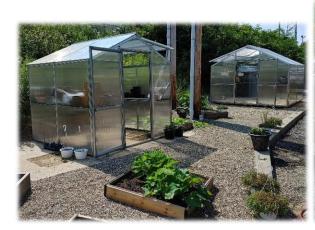

## Greenhouses

No need to wait for Mother Nature to bring the weather – our greenhouses are the perfect way to start your garden early or to extend the growing season for your flowers and vegetables.

## **General Greenhouse Information:**

- 1 ½" welded, galvanized metal frame
- Dual pane poly carbonate walls and roof, with a 10-year warranty against yellowing
- Standard elements include:
  - Roof vent manually operated
  - o 1 shelf
  - Clear view man door
- These units are completely assembled and ready to go
- Delivery and setup available
- Options:
  - More shelves!
  - o Fan for air circulation
  - Automatic opener
  - Heater with thermostat

## **Additional Information:**

- Sizes 8'x8' 8'x12' 8'x16' 12'x12' 12'x16' 12'x24' Custom Sizes too!
- **Foundation** These structures can be placed on the ground or on a gravel or wood base.
- **Zoning** It is the owner's responsibility to determine the zoning requirements of their location and to secure any required permits.