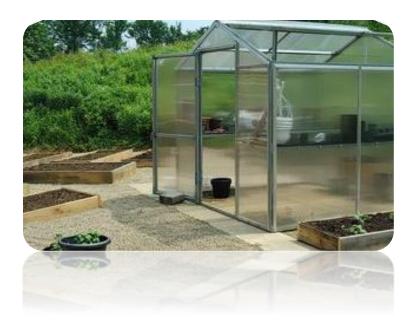

## Greenhouses

No need to wait for Mother Nature to bring the weather – our greenhouses are the perfect way to start your garden early or to extend the growing season for your flowers and vegetables.

## **General Greenhouse Information:**

- 1 ½" welded, galvanized metal frame
- Dual pane poly carbonate walls and roof, with a 10-year warranty against yellowing
- Standard elements include:
  - Roof vent manually operated
  - o 1 shelf
  - Clear view man door
- These units are completely assembled and ready to go
- Delivery and setup available
- Options:
  - More shelves!
  - o Fan for air circulation
  - Automatic opener
  - Heater with thermostat

## **Additional Information:**

- Sizes 8'x8' 8'x12' 8'x16' 12'x12' 12'x16' 12'x24' Custom Sizes too!
- **Foundation** These structures can be placed on the ground or on a gravel or wood base.
- **Zoning** It is the owner's responsibility to determine the zoning requirements of their location and to secure any required permits.