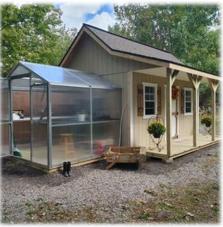

## Greenhouses

No need to wait for Mother Nature to bring the weather – our greenhouses are the perfect way to start your garden early or to extend the growing season for your flowers and vegetables.

## **General Greenhouse Information:**

- 1 ½" welded, galvanized metal frame
- Dual pane poly carbonate walls and roof, with a 10-year warranty against yellowing
- Standard elements include:
  - Roof vent manually operated
  - o 1 shelf
  - Clear view man door
- These units are completely assembled and ready to go
- Delivery and setup available
- Options:
  - More shelves!
  - o Fan for air circulation
  - Automatic opener
  - Heater with thermostat

## **Additional Information:**

- Sizes 8'x8' 8'x12' 8'x16' 12'x12' 12'x16' 12'x24' Custom Sizes too!
- **Foundation** These structures can be placed on the ground or on a gravel or wood base.
- **Zoning** It is the owner's responsibility to determine the zoning requirements of their location and to secure any required permits.