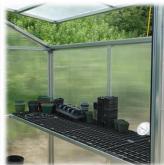

## **General Greenhouse Information:**

- 1 ½" welded, galvanized metal frame
- Dual pane poly carbonate walls and roof, with a 10-year warranty against yellowing
- Standard elements include:
  - Roof vent manually operated
  - o 1 shelf
  - Clear view man door
- These units are completely assembled and ready to go
- Delivery and setup available
- Options:
  - More shelves!
  - o Fan for air circulation
  - Automatic opener
  - Heater with thermostat