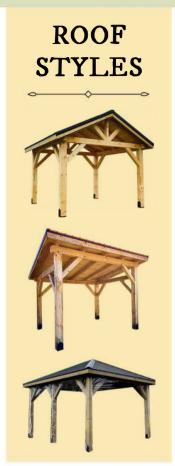

### STANDARD GABLE - 8' posts • 6/12 pitch • 12" overhangs

Simpson post bases

• 4×6" rafters

• Bubble wrap vapor barrier

• 8×8" posts

• 2×8" fascia

• Metal roof system

• 6×8" beams

• 2×8" tongue & groove roof boards

• 6×8" ridge beam

• 5×6" king post, braces & truss webs

#### SINGLE SLOPE - 8' low-side posts • 2/12 pitch • 12" overhangs

• Simpson post bases

• 2×8" fascia

• 8×8" posts

• 2×8" tongue & groove roof boards

• 6×8" beams

• Bubble wrap vapor barrier

• 5×6" braces

• Metal roof system

• 4×6" rafters

### HIP ROOF - 8' posts • 6/12 pitch • 12" overhangs

• Simpson post bases

• 2×8" fascia

• 8×8" posts

• 2×8" tongue & groove roof boards

• 6×8" beams

Bubble wrap vapor barrier

• 4×8" ridge & hips

• Metal roof system

Our pavilions are rated to withstand at minimum a snow load of 30 PSI and winds of up to 130 mph. Turnaround time is typically 8 to 10 weeks once your order is placed. For details about how your kit will be delivered and what is included, please refer to the DELIVERY section on page 6 of this catalog. A file containing detailed installation instructions will be provided via email.